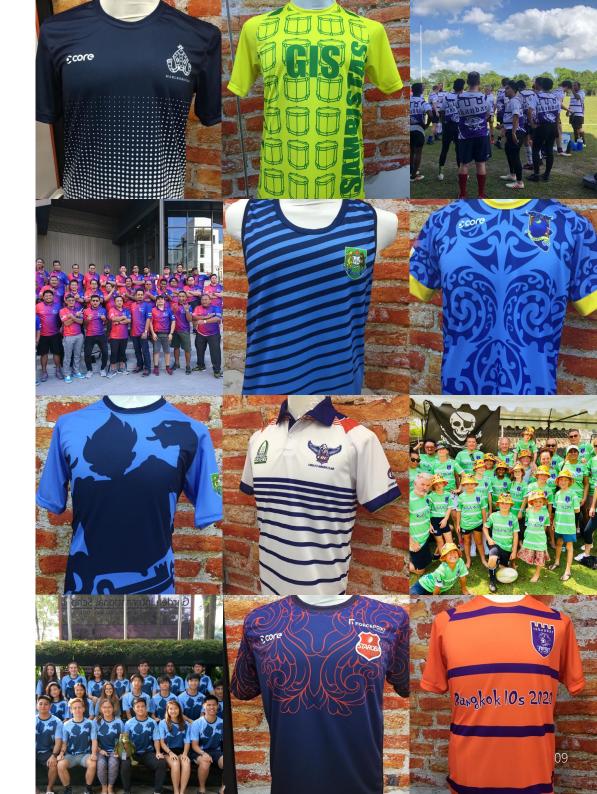

#### Quality

Shape Retention Resistant to Pilling

Core Sport specialises in supplying customised sportswear with extremely short lead times. We can help you to come up with a unique design and supply your order in two weeks or less. Our fabrics are lightweight and breathable, lending themselves perfectly to training, travel and match days alike. Core Sport pricing is competitive and offers tiered discount levels.

#### Sublimation

We use state of the art sublimation printers and high quality ink to ensure your products look vibrant and sharp.

#### Flexibility

L

With in-house design, stock fabric and local production, we are perfectly set up to handle any urgent requests.

Established in Wigan, UK, in 1996, Optimum Sport started its operations producing protective sportswear for rugby players and quickly carved out a niche in this area. Off the back of this success, the range grew to span apparel, accessories and equipment for a multitude of sports including football, netball, hockey, baseball, boxing and cycling. Optimum products have become instantly recognisable thanks to the use of eye catching designs and bold colours.