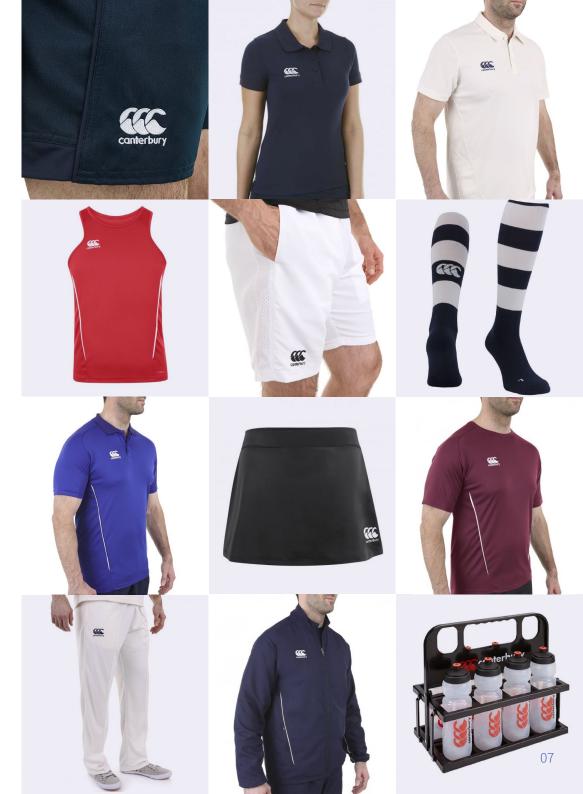

### Canterbury of New Zealand

High performance sportswear and accessories. Order from custom made or stock ranges.

Page 06

## Magic Fit

Bespoke school socks and knitwear made in the UK.

Page 12

Established in 1904, Canterbury is the original rugby brand and continues to produce kit for many of the world's most successful teams. With over a century of experience, Canterbury is at the forefront of technology, engineering performance-enhancing products for every competitor. We offer both the Canterbury Custom and Canterbury Stock ranges.

## **Canterbury Custom**

The Canterbury Custom range offers premium quality teamwear with the flexibility to fully customise your kit in terms of design, material and fit. The minimum order quantity starts at just 10 units and allows for individual name and number personalisation.

## Canterbury Stock

The Canterbury Stock range is designed to offer fast access to high quality sportswear and accessories. The range comprises jerseys, shorts, singlets, t-shirts, polo shirts, skorts, tracksuits, hoodies, socks, bags, hats, and more.